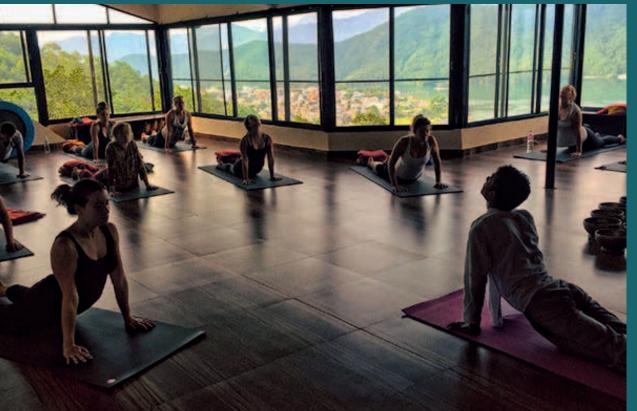

#### **4D YOGA EXPERIENCE**

IMMERSE YOURSELF IN A LIFE-CHANGING RETREAT IN POKHARA, NEPAL. EXPLORE THE FUSION OF YOGA, SACRED GEOMETRY, AND MEDITATION WHILE SURROUNDED BY THE TRANQUIL BEAUTY OF THE HIMALAYAN FOOTHILLS.

#### DAILY SCHEDULE

08:00 - 09:30 YOGA, MOVEMENT, BREATHWORK

09:30 - 11:00 BREAKFAST

11:00 - 14:00 SACRED GEOMETRY CLASS

14:00 - 15:00 LUNCH BREAK

15:00 - 18:30 FREE TIME

18:30 - 19:30 MEDITATION

19:30 - 20:30 DINNER