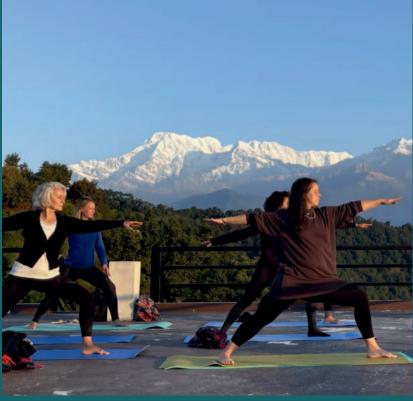

#### **4D YOGA EXPERIENCE**

IMMERSE YOURSELF IN A LIFE-CHANGING RETREAT IN POKHARA, NEPAL. EXPLORE THE FUSION OF YOGA, SACRED GEOMETRY, AND MEDITATION WHILE SURROUNDED BY THE TRANQUIL BEAUTY OF THE HIMALAYAN FOOTHILLS.

#### DAILY SCHEDULE

08:00 - 09:30 YOGA, MOVEMENT, BREATHWORK

09:30 - 11:00 BREAKFAST

11:00 - 14:00 SACRED GEOMETRY CLASS

14:00 - 15:00 LUNCH BREAK

15:00 - 18:30 FREE TIME

18:30 - 19:30 MEDITATION

19:30 - 20:30 DINNER